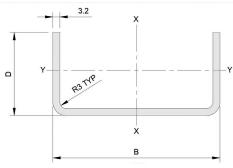

## **Plain Channel**

| SIZE<br>B X D (MM) | AREA<br>MM² | MASS<br>KGS/M | 2ND MOVEMENT OF AREA<br>IX - IY (10³ X MM⁴) | SECTION MODULUS<br>ZX - ZY (10³ X MM⁴) | PACKET SIZE |
|--------------------|-------------|---------------|---------------------------------------------|----------------------------------------|-------------|
| 51 x 25            | 295         | 2.31          | 108.0 - 17.6                                | 4.20 - 0.99                            | 24          |
| 76 x 38            | 451         | 3.61          | 392.0 - 63.0                                | 10.30 - 2.34                           | 24          |
| 102 x 51           | 620         | 4.90          | 995.0 - 158.0                               | 19.50 - 4.30                           | 24          |