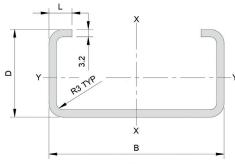

## **Lipped Channel**

| SIZE<br>B X D X L (MM) | AREA<br>MM² | MASS<br>KGS/M | 2ND MOVEMENT OF AREA<br>IX - IY (10³ X MM⁴) | SECTION MODULUS<br>ZX - ZY (10³ X MM⁴) | PACKET SIZE |
|------------------------|-------------|---------------|---------------------------------------------|----------------------------------------|-------------|
| 51 x 25 x 10           | 322         | 2.53          | 115.0 - 23.4                                | 4.50 - 1.44                            | 10          |
| 76 x 38 x 10           | 481         | 3.77          | 425.0 - 79.0                                | 10.90 - 3.10                           | 10          |
| 102 x 51 x 12          | 673         | 5.28          | 1070.0 - 212.0                              | 20.80 - 6.16                           | 10          |